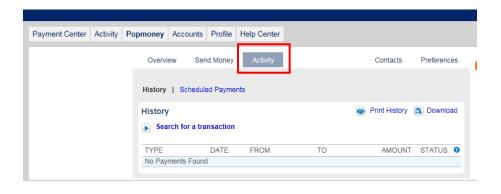

### Activity

View pending, processing or delivered payments. History is never purged.

Stop payments can be placed by selecting a processing payment before the credit is completed\*.

\*A fee will apply