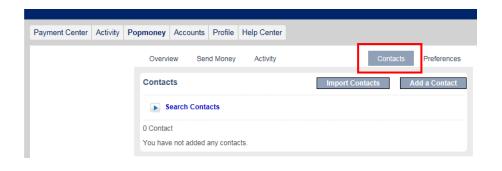

## Contacts

Contacts can be added and paid using an email address, phone or account number.

Use the import contacts feature to download your email contacts directly into Popmoney<sup>™</sup> for payment.