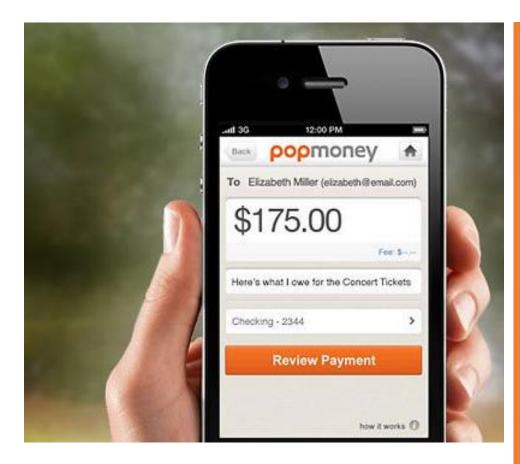

## **Send Money**

"Pay Other People" anywhere, at anytime, using only the recipient's email address, mobile number or bank account\*.

#### Select a delivery speed:

- Standard (3 business days if scheduled by 1:00AM)
- Next day (1 business day if scheduled by 10:00PM)

An email or text notification is sent to the receiver with instructions on how to claim money. Receiver has 10 calendar days to collect funds.

Popmoney<sup>™</sup> transactions to a charity are free of charge.

\*Small fee per transaction

| Payment Center | Activity Popmon                  | Ney Accounts Profile Help Center                                                                                                                                                                                                     |  |  |  |  |  |
|----------------|----------------------------------|--------------------------------------------------------------------------------------------------------------------------------------------------------------------------------------------------------------------------------------|--|--|--|--|--|
|                | Overview                         | Send Money Request Money Activity Contacts Preferences                                                                                                                                                                               |  |  |  |  |  |
|                |                                  | Don't see a payment you are expecting?                                                                                                                                                                                               |  |  |  |  |  |
|                | Payment Infor                    | mation                                                                                                                                                                                                                               |  |  |  |  |  |
|                |                                  | Person Charity                                                                                                                                                                                                                       |  |  |  |  |  |
|                | Το 🛛                             | First Name * Last Name *                                                                                                                                                                                                             |  |  |  |  |  |
|                |                                  | Enter the recipient's   Enter the recipient's  For their first time, the recipient will be prompted for their bank account information. The money will be directly deposited into their bank account.  Email or Mobile  Bank Account |  |  |  |  |  |
|                | Amount                           | 0.00 Make this a recurring payment                                                                                                                                                                                                   |  |  |  |  |  |
|                | Send Date                        | Today 📖                                                                                                                                                                                                                              |  |  |  |  |  |
|                | Delivery 🤨                       | Select or add a contact to see delivery speeds                                                                                                                                                                                       |  |  |  |  |  |
|                | Pay From                         | National Grand Bank Marblehead, Rory's Checking,                                                                                                                                                                                     |  |  |  |  |  |
|                | J Add a note to this transaction |                                                                                                                                                                                                                                      |  |  |  |  |  |
|                |                                  | Cancel Continue                                                                                                                                                                                                                      |  |  |  |  |  |